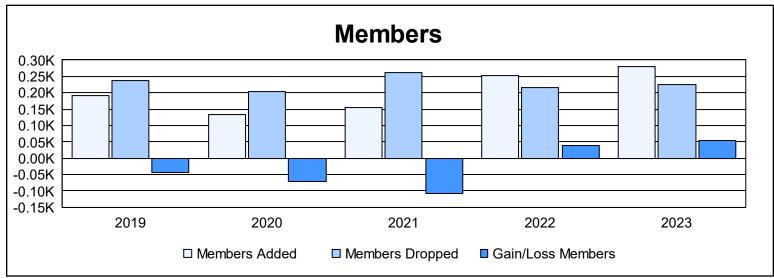

District 5M 2 As of June 2023 Cumulative

| Year      | New<br>Clubs | Dropped<br>Clubs | Gain/<br>Loss<br>Clubs | New<br>Members | Charter<br>Members | Reinstate<br>Members | Transfer<br>Members | Total<br>Member<br>Added | Total<br>Members<br>Dropped | Gain/<br>Loss<br>Members |
|-----------|--------------|------------------|------------------------|----------------|--------------------|----------------------|---------------------|--------------------------|-----------------------------|--------------------------|
| 2018-2019 | 1            | 1                | 0                      | 151            | 29                 | 7                    | 5                   | 192                      | 236                         | -44                      |
| 2019-2020 | 0            | 0                | 0                      | 118            | 3                  | 8                    | 3                   | 132                      | 203                         | -71                      |
| 2020-2021 | 1            | 0                | 1                      | 109            | 38                 | 4                    | 4                   | 155                      | 263                         | -108                     |
| 2021-2022 | 0            | 1                | -1                     | 241            | 2                  | 4                    | 7                   | 254                      | 216                         | 38                       |
| 2022-2023 | 0            | 1                | -1                     | 246            | 1                  | 14                   | 18                  | 279                      | 224                         | 55                       |
| Average   | 0            | 1                | 0                      | 173            | 15                 | 7                    | 7                   | 202                      | 228                         | -26                      |