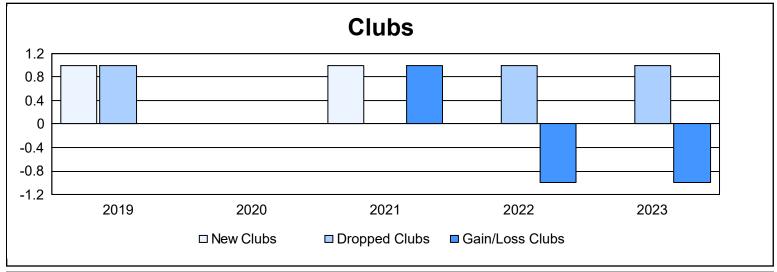

District 5M 2 As of June 2023 Cumulative

| Year      | New<br>Clubs | Dropped<br>Clubs | Gain/<br>Loss<br>Clubs | New<br>Members | Charter<br>Members | Reinstate<br>Members | Transfer<br>Members | Total<br>Member<br>Added | Total<br>Members<br>Dropped | Gain/<br>Loss<br>Members |
|-----------|--------------|------------------|------------------------|----------------|--------------------|----------------------|---------------------|--------------------------|-----------------------------|--------------------------|
| 2018-2019 | 1            | 1                | 0                      | 151            | 29                 | 7                    | 5                   | 192                      | 236                         | -44                      |
| 2019-2020 | 0            | 0                | 0                      | 118            | 3                  | 8                    | 3                   | 132                      | 203                         | -71                      |
| 2020-2021 | 1            | 0                | 1                      | 109            | 38                 | 4                    | 4                   | 155                      | 263                         | -108                     |
| 2021-2022 | 0            | 1                | -1                     | 241            | 2                  | 4                    | 7                   | 254                      | 216                         | 38                       |
| 2022-2023 | 0            | 1                | -1                     | 246            | 1                  | 14                   | 18                  | 279                      | 224                         | 55                       |
| Average   | 0            | 1                | 0                      | 173            | 15                 | 7                    | 7                   | 202                      | 228                         | -26                      |